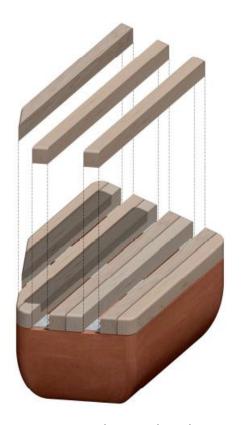

### Detail. Seating units and modules

Terracotta base with timber seat

Materials

- Terracotta base
- Sustainable timber seats
- Resilient planting palette

Example installations.