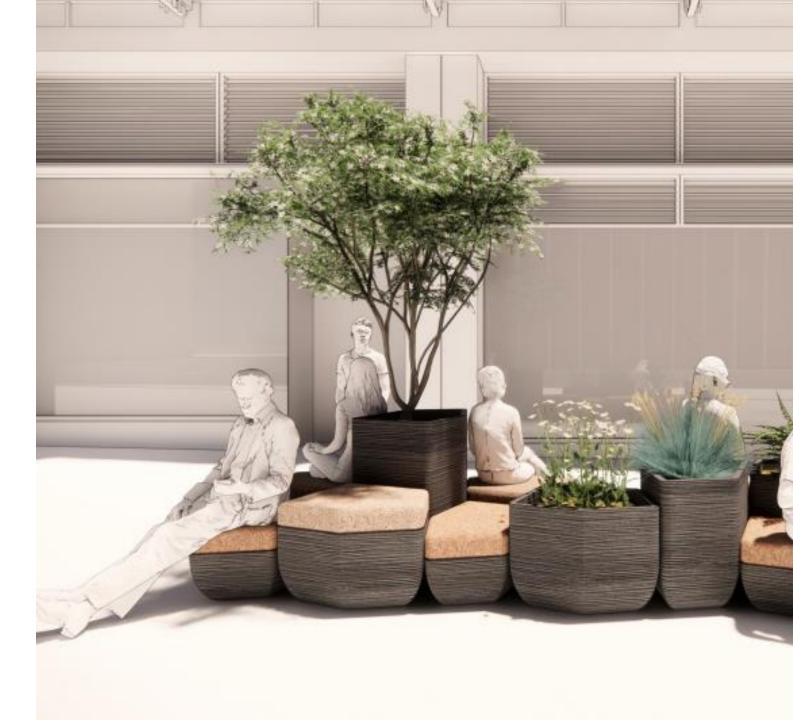

The image immediately to the left illustrates one of the smaller clusters that we recommend are distibuted on 'incidental' locations throughout the Eastern City area to reinforce the idea of a connected network or trail of interventions. This 4 pentile cluster could be any combination of seats and planters, to suit the location.

### Detail. Seating units and modules

Terracotta base with timber seat

Materials

- Terracotta base
- Sustainable timber seats
- Resilient planting palette

Example installations.