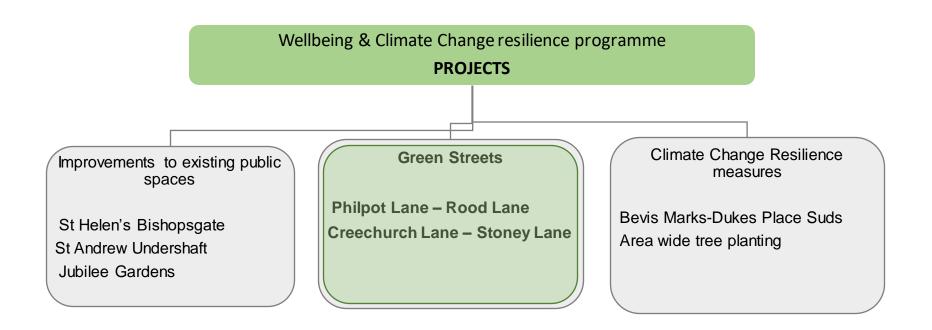

## Programme 2: Well-being & Climate change resilience

Promote the improvement of public spaces and introduce greenery to deliver an attractive environment.

### Appendix 3. City Cluster - Wellbeing and Climate Change resilience Programme

Green Streets. Project summary