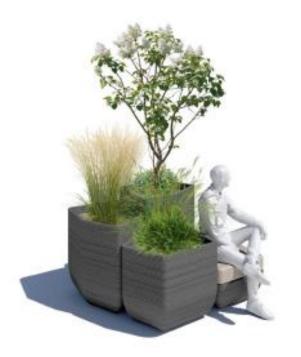

### Detail. Seating units and modules

Terracotta base with timber seat

Materials

- Terracotta base
- Sustainable timber seats
- Resilient planting palette

Example installations.