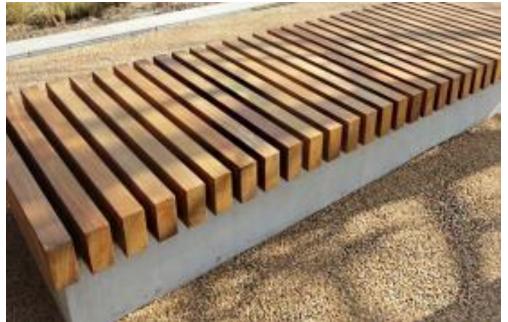

### Detail. Seating units and modules

Terracotta base with timber seat

Materials

- Terracotta base
- Sustainable timber seats
- Resilient planting palette

Example installations.