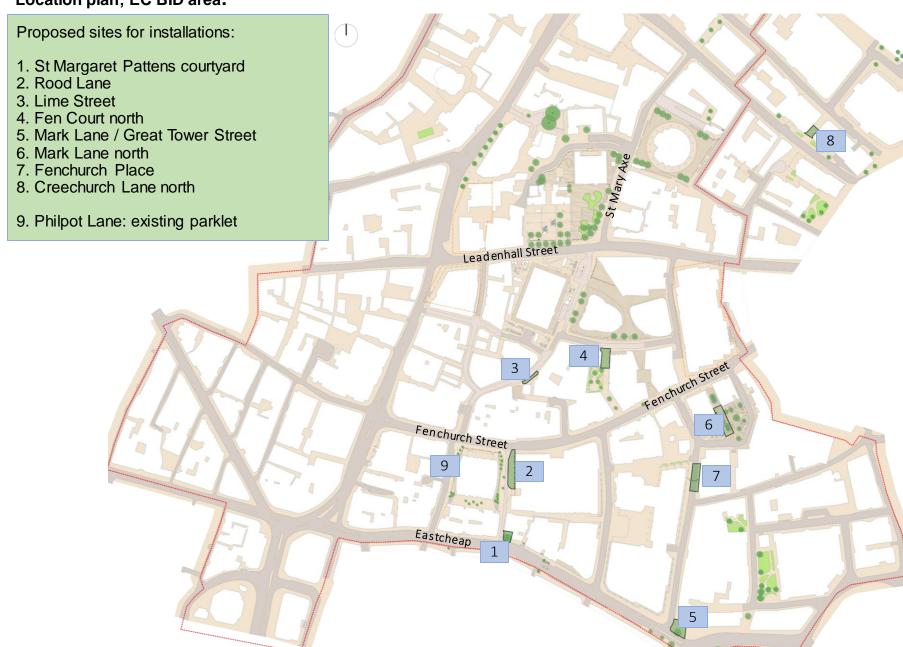

ork supports objectives set out in the Transport Strategy, Climate Action Strategy and Destination City report.

The three programmes are:

### Programme 1: Pedestrian priority & traffic reduction

Ensure pedestrian routes can accommodate the projected increases in pedestrians and cyclists flows by rebalancing the street capacity.

## Programme 2: Well-being & Climate change resilience

Promote the improvement of public spaces and introduce greenery to deliver an attractive environment.

# Programme 3: Activation & engagement

Deliver public places that are welcoming and inclusive; and encourage public participation and social engagement.

### Appendix 3. City Cluster - Wellbeing and Climate Change resilience Programme



Green Streets. Project summary



#### Location plan; EC BID area.



#### Concept design.



#### CLUSTERS

The Pentile provides versatility and allows tailoring to specific sites. The physical model shown opposite is set up in the form of a Parklet (single sided seating with planters forming a buffer to the road). The plan drawing below illustrates how this would be applied at the site in front of WeWork. A deck would be required to bring the level of the ground up to be at least flush with the pavement.

The image immediately to the left illustrates one of the smaller clusters that we recommend are distibuted on 'incidental' locations throughout the Eastern City area to reinforce the idea of a connected network or trail of interventions. This 4 pentile cluster could be any combination of seats and planters, to suit the location.



### Detail. Seating u