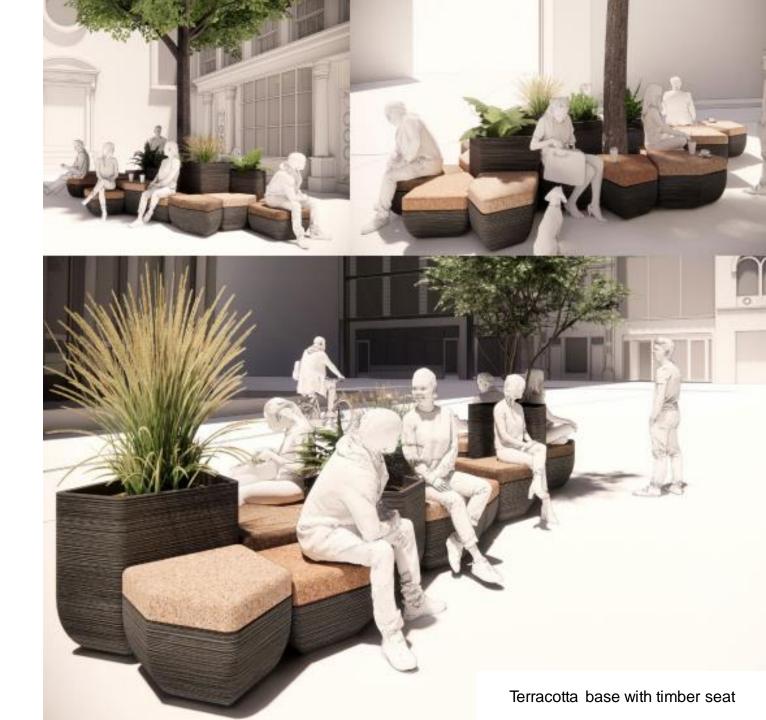

### Detail. Seating units and modules

Terracotta base with timber seat

Materials

- Terracotta base
- Sustainable timber seats
- Resilient planting palette

Example installations.