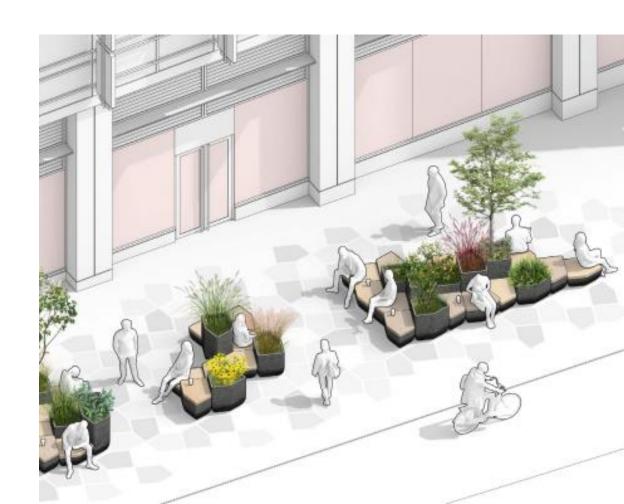

#### CLUSTERS

The Pentile provides versatility and allows tailoring to specific sites. The physical model shown opposite is set up in the form of a Parklet (single sided seating with planters forming a buffer to the road). The plan drawing below illustrates how this would be applied at the site in front of WeWork. A deck would be required to bring the level of the ground up to be at least flush with the pavement.

The image immediately to the left illustrates one of the smaller clusters that we recommend are distibuted on 'incidental' locations throughout the Eastern City area to reinforce the idea of a connected network or trail of interventions. This 4 pentile cluster could be any combination of seats and planters, to suit the location.