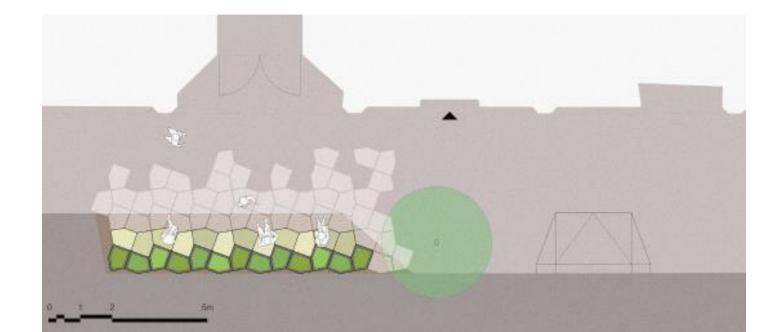

#### CLUSTERS

The Pentile provides versatility and allows tailoring to specific sites. The physical model shown opposite is set up in the form of a Parklet (single sided seating with planters forming a buffer to the road). The plan drawing below illustrates how this would be applied at the site in front of WeWork. A deck would be required to bring the level of the ground up to be at least flush with the pavement.

The image immediately to the left illustrates one of the smaller clusters that we recommend are distibuted on 'incidental' locations throughout the Eastern City area to reinforce the idea of a connected network or trail of interventions. This 4 pentile cluster could be any combination of seats and planters, to suit the location.